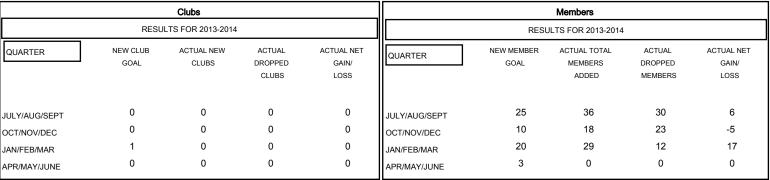

| DROPPED CLUBS: 0 |    | 25 CLUBS OF 56 ADDED 1 OR MORE<br>NEW MEMBERS | GENDER DISTRIBUTION  |                |
|------------------|----|-----------------------------------------------|----------------------|----------------|
|                  |    |                                               | MALE                 | 1,215 (77.44%) |
|                  |    |                                               | FEMALE               | 354 (22.56%)   |
| DROPPED MEMBERS  |    |                                               |                      |                |
| DECEASED         | 17 | CLICK HERE FOR HEALTH                         |                      |                |
| CLUB CANCELLED   | 0  | ASSESSMENT DATA                               | FAMILY UNIT MEMBERS  |                |
| OTHER            | 48 |                                               | HEAD OF HOUSEHOLD    |                |
| TOTAL            | 65 |                                               | NON-HEAD OF HOUSEHOL | .D             |