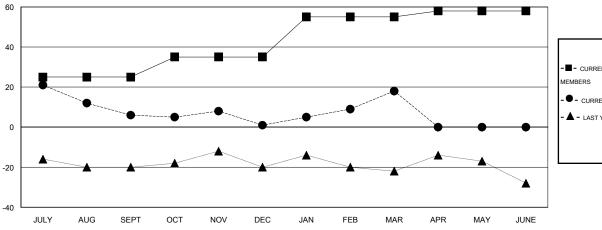

## GOALS AND ACTUAL NEW CLUBS CUMULATIVE

| - ■ - CURRENT YEAR GOALS FOR NEW | , |
|----------------------------------|---|
| MEMBERS                          |   |

CURRENT YEAR ACTUAL MEMBERS

- ▲ - LAST YEAR ACTUAL MEMBERS